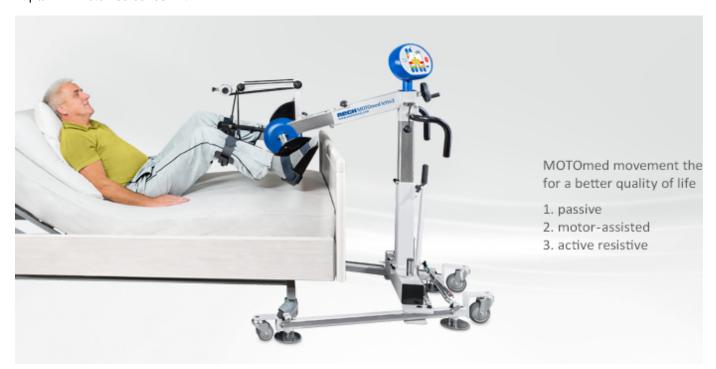

## Movement therapy for a better quality of life

Physical movement is the precondition for your well-being. Let the MOTOmed bring movement into your life. It does not matter if you do passive, motor-assisted, or active resistive training by using your own muscles. The MOTOmed movement trainer is especially suitable for people with limited mobility and those who are wheelchair users.

## Gentle, safe and motorized training.

The MOTOmed movement trainer moves your legs or arms gently. You can select either passive, motor-assisted or active resistive training, with your own muscle strength. The movements are smoothly controlled, similar to bicycling. Depending on the model, you can train from the comfort of a chair, from your wheelchair or even in supine position from the bed.